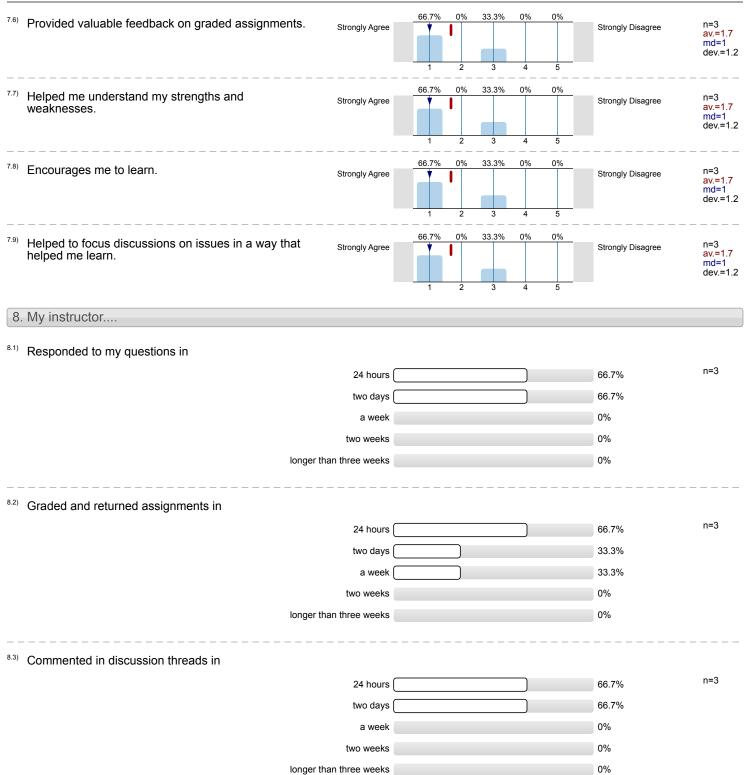

| Very Satisfied |                                                                                                                                                                | Very Dissatisfied                                                                                                                                                                                                                                                                                                                                                                                                                                                                                                                                                                                                                                                                                                                                                                                   | n=1<br>av.=1<br>md=1<br>dev.=0<br>ab.=2                                                                                                                                                                                                                                                                                                                                                                                                                                                                                                                                                                                                                                                                                                                                                                                                                                                                                                                                                                                                                                                                                                   |
|----------------|----------------------------------------------------------------------------------------------------------------------------------------------------------------|-----------------------------------------------------------------------------------------------------------------------------------------------------------------------------------------------------------------------------------------------------------------------------------------------------------------------------------------------------------------------------------------------------------------------------------------------------------------------------------------------------------------------------------------------------------------------------------------------------------------------------------------------------------------------------------------------------------------------------------------------------------------------------------------------------|-------------------------------------------------------------------------------------------------------------------------------------------------------------------------------------------------------------------------------------------------------------------------------------------------------------------------------------------------------------------------------------------------------------------------------------------------------------------------------------------------------------------------------------------------------------------------------------------------------------------------------------------------------------------------------------------------------------------------------------------------------------------------------------------------------------------------------------------------------------------------------------------------------------------------------------------------------------------------------------------------------------------------------------------------------------------------------------------------------------------------------------------|
| Very Satisfied | 100%         0%         0%         0%           1         2         3         4         5                                                                      | Very Dissatisfied                                                                                                                                                                                                                                                                                                                                                                                                                                                                                                                                                                                                                                                                                                                                                                                   | n=1<br>av.=1<br>md=1<br>dev.=0<br>ab.=2                                                                                                                                                                                                                                                                                                                                                                                                                                                                                                                                                                                                                                                                                                                                                                                                                                                                                                                                                                                                                                                                                                   |
| 5)             |                                                                                                                                                                |                                                                                                                                                                                                                                                                                                                                                                                                                                                                                                                                                                                                                                                                                                                                                                                                     |                                                                                                                                                                                                                                                                                                                                                                                                                                                                                                                                                                                                                                                                                                                                                                                                                                                                                                                                                                                                                                                                                                                                           |
| Strongly Agree | 66.7% 33.3% 0% 0% 0%<br>1 2 3 4 5                                                                                                                              | Strongly Disagree                                                                                                                                                                                                                                                                                                                                                                                                                                                                                                                                                                                                                                                                                                                                                                                   | n=3<br>av.=1.3<br>md=1<br>dev.=0.6                                                                                                                                                                                                                                                                                                                                                                                                                                                                                                                                                                                                                                                                                                                                                                                                                                                                                                                                                                                                                                                                                                        |
| Strongly Agree | 66.7% 33.3% 0% 0% 0%<br>1 2 3 4 5                                                                                                                              | Strongly Disagree                                                                                                                                                                                                                                                                                                                                                                                                                                                                                                                                                                                                                                                                                                                                                                                   | n=3<br>av.=1.3<br>md=1<br>dev.=0.6                                                                                                                                                                                                                                                                                                                                                                                                                                                                                                                                                                                                                                                                                                                                                                                                                                                                                                                                                                                                                                                                                                        |
| Strongly Agree | 66.7%         0%         33.3%         0%         0%           1         2         3         4         5                                                       | Strongly Disagree                                                                                                                                                                                                                                                                                                                                                                                                                                                                                                                                                                                                                                                                                                                                                                                   | n=3<br>av.=1.7<br>md=1<br>dev.=1.2                                                                                                                                                                                                                                                                                                                                                                                                                                                                                                                                                                                                                                                                                                                                                                                                                                                                                                                                                                                                                                                                                                        |
| Strongly Agree | 66.7%       33.3%       0%       0%       0%         1       2       3       4       5                                                                         | Strongly Disagree                                                                                                                                                                                                                                                                                                                                                                                                                                                                                                                                                                                                                                                                                                                                                                                   | n=3<br>av.=1.3<br>md=1<br>dev.=0.6                                                                                                                                                                                                                                                                                                                                                                                                                                                                                                                                                                                                                                                                                                                                                                                                                                                                                                                                                                                                                                                                                                        |
| Strongly Agree | 66.7%         0%         0%         0%         33.3%           1         2         3         4         5                                                       | Strongly Disagree                                                                                                                                                                                                                                                                                                                                                                                                                                                                                                                                                                                                                                                                                                                                                                                   | n=3<br>av.=2.3<br>md=1<br>dev.=2.3                                                                                                                                                                                                                                                                                                                                                                                                                                                                                                                                                                                                                                                                                                                                                                                                                                                                                                                                                                                                                                                                                                        |
| Strongly Agree | 66.7%       33.3%       0%       0%       0%         1       2       3       4       5                                                                         | Strongly Disagree                                                                                                                                                                                                                                                                                                                                                                                                                                                                                                                                                                                                                                                                                                                                                                                   | n=3<br>av.=1.3<br>md=1<br>dev.=0.6                                                                                                                                                                                                                                                                                                                                                                                                                                                                                                                                                                                                                                                                                                                                                                                                                                                                                                                                                                                                                                                                                                        |
| Strongly Agree | 50%         0%         0%         0%         50%           1         2         3         4         5                                                           | Strongly Disagree                                                                                                                                                                                                                                                                                                                                                                                                                                                                                                                                                                                                                                                                                                                                                                                   | n=2<br>av.=3<br>md=3<br>dev.=2.8                                                                                                                                                                                                                                                                                                                                                                                                                                                                                                                                                                                                                                                                                                                                                                                                                                                                                                                                                                                                                                                                                                          |
| Strongly Agree | 66.7%         0%         33.3%         0%         0%           1         2         3         4         5                                                       | Strongly Disagree                                                                                                                                                                                                                                                                                                                                                                                                                                                                                                                                                                                                                                                                                                                                                                                   | n=3<br>av.=1.7<br>md=1<br>dev.=1.2                                                                                                                                                                                                                                                                                                                                                                                                                                                                                                                                                                                                                                                                                                                                                                                                                                                                                                                                                                                                                                                                                                        |
| Strongly Agree | 66.7% 33.3% 0% 0% 0%                                                                                                                                           | Strongly Disagree                                                                                                                                                                                                                                                                                                                                                                                                                                                                                                                                                                                                                                                                                                                                                                                   | n=3<br>av.=1.3<br>md=1<br>dev.=0.6                                                                                                                                                                                                                                                                                                                                                                                                                                                                                                                                                                                                                                                                                                                                                                                                                                                                                                                                                                                                                                                                                                        |
|                | Very Satisfied<br>Strongly Agree<br>Strongly Agree<br>Strongly Agree<br>Strongly Agree<br>Strongly Agree<br>Strongly Agree<br>Strongly Agree<br>Strongly Agree | Very Satisfied<br>1 2 3 4 5<br>Very Satisfied<br>1 2 3 4 5<br>Very Satisfied<br>1 2 3 4 5<br>Strongly Agree<br>66.7% 33.3% 0% 0% 0% 0% 0%<br>1 2 3 4 5<br>Strongly Agree<br>66.7% 0% 33.3% 0% 0% 0% 0% 0%<br>1 2 3 4 5<br>Strongly Agree<br>66.7% 0% 33.3% 0% 0% 0% 0% 0%<br>1 2 3 4 5<br>Strongly Agree<br>66.7% 0% 33.3% 0% 0% 0% 0% 0%<br>1 2 3 4 5<br>Strongly Agree<br>66.7% 0% 0% 0% 0% 0% 0% 0%<br>1 2 3 4 5<br>Strongly Agree<br>66.7% 0% 0% 0% 0% 0% 0% 0%<br>1 2 3 4 5<br>Strongly Agree<br>66.7% 0% 0% 0% 0% 0% 0% 0% 0%<br>1 2 3 4 5<br>Strongly Agree<br>66.7% 0% 0% 0% 0% 0% 0% 0% 0%<br>1 2 3 4 5<br>Strongly Agree<br>66.7% 0% 0% 0% 0% 0% 0% 0% 0%<br>1 2 3 4 5<br>Strongly Agree<br>66.7% 0% 0% 0% 0% 0% 0% 0% 0%<br>1 2 3 4 5<br>Strongly Agree<br>66.7% 0% 0% 0% 0% 0% 0% 0% 0% | Very Satisfied       Very Dissatisfied       Very Dissatisfied         Very Satisfied       1       2       3       4       5         Very Satisfied       100% 0% 0% 0% 0% 0% 0%       0%       0%       0%       0%         Strongly Agree       66.7% 33.3% 0% 0% 0% 0%       0%       0%       0%       0%         Strongly Agree       66.7% 33.3% 0% 0% 0% 0%       0%       0%       0%       0%         Strongly Agree       66.7% 0% 33.3% 0% 0% 0%       0%       0%       0%       0%         Strongly Agree       66.7% 0% 33.3% 0% 0% 0%       0%       0%       0%       0%         Strongly Agree       66.7% 0% 0% 0% 0% 0%       0%       0%       0%       0%       0%         Strongly Agree       66.7% 0% 0% 0% 0% 0% 0%       0%       0%       0%       0%       0%       0%         Strongly Agree       66.7% 0% 0% 0% 0% 0% 0% 0%       0%       0%       0%       0%       0%       0%       0%       0%       0%       0%       0%       0%       0%       0%       0%       0%       0%       0%       0%       0%       0%       0%       0%       0%       0%       0%       0%       0%       0%       0% |

|                                                                                                                                                                                      |                |                                                                    | <u>,</u>                                                           | (                 |                                                                    |
|--------------------------------------------------------------------------------------------------------------------------------------------------------------------------------------|----------------|--------------------------------------------------------------------|--------------------------------------------------------------------|-------------------|--------------------------------------------------------------------|
| <sup>5.10)</sup> The required textbook for this class was useful to me<br>in completing assignments and mastering the<br>content of the course.                                      | Strongly Agree |                                                                    | % 0%<br>4 5                                                        | Strongly Disagree | n=3<br>av.=1<br>md=1<br>dev.=0                                     |
| <ul> <li><sup>5.11)</sup> This course met my expectations in regard to the content presented.</li> </ul>                                                                             | Strongly Agree |                                                                    | % 0%<br>4 5                                                        | Strongly Disagree | n=3<br>av.=1<br>md=1<br>dev.=0                                     |
| <sup>5.12)</sup> This course met my expectations in regard to the quality of instruction.                                                                                            | Strongly Agree |                                                                    | % 0%<br>4 5                                                        | Strongly Disagree | n=3<br>av.=1<br>md=1<br>dev.=0                                     |
| 6. The Course Syllabus                                                                                                                                                               |                |                                                                    |                                                                    |                   |                                                                    |
| <sup>6.1)</sup> The syllabus was easy to find.                                                                                                                                       | Strongly Agree |                                                                    | % 0%<br>4 5                                                        | Strongly Disagree | n=3<br>av.=1.3<br>md=1<br>dev.=0.6                                 |
| <ul> <li><sup>6.2)</sup> The syllabus clearly described course activities,<br/>assignment and test due dates</li> </ul>                                                              | Strongly Agree |                                                                    | % 0%<br>4 5                                                        | Strongly Disagree | n=3<br>av.=1.3<br>md=1<br>dev.=0.6                                 |
| <sup>6.3)</sup> The syllabus provided me with a clear understanding of what was expected of me.                                                                                      | Strongly Agree |                                                                    | % 0%<br><br>4 5                                                    | Strongly Disagree | n=3<br>av.=1.3<br>md=1<br>dev.=0.6                                 |
| 7. My instructor                                                                                                                                                                     |                |                                                                    |                                                                    |                   |                                                                    |
| <sup>7.1)</sup> Was very knowledgeable about the subject matter.                                                                                                                     | Strongly Agree |                                                                    |                                                                    | Strongly Disagree | n=3<br>av.=1<br>md=1<br>dev.=0                                     |
|                                                                                                                                                                                      |                |                                                                    | 4 5                                                                |                   |                                                                    |
| <sup>7.2)</sup> Was well prepared to teach this course.                                                                                                                              | Strongly Agree |                                                                    | % 0%                                                               | Strongly Disagree | n=2<br>av.=1<br>md=1<br>dev.=0<br>ab.=1                            |
| <ul> <li><sup>7.2</sup> Was well prepared to teach this course.</li> <li><sup>7.3</sup> Used a variety of technologies such as live web lectures, videos, audio and chat.</li> </ul> | Strongly Agree | 100% 0% 0% 0<br>1 2 3 4<br>100% 0% 0% 0<br>1 2 3 4<br>100% 0% 0% 0 | % 0%<br>4 5<br>% 0%                                                | Strongly Disagree | av.=1<br>md=1<br>dev.=0                                            |
| <sup>7.3)</sup> Used a variety of technologies such as live web                                                                                                                      |                |                                                                    | %     0%       4     5       %     0%       4     5       %     0% |                   | av.=1<br>md=1<br>dev.=0<br>ab.=1<br>n=2<br>av.=1<br>md=1<br>dev.=0 |